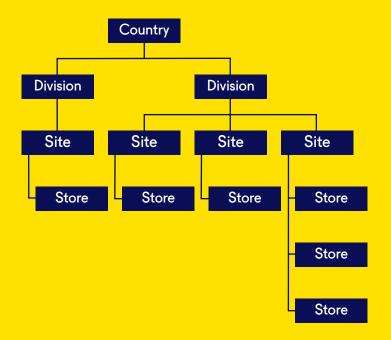

## One database, operating site based architecture

a 3 tier hierarchy to visualise and share inventory and users are assigned to the relevant level within the organisation

Flexible and adaptable to your needs up to 6 user defined fields that can be customisble by site such as job number, code codes or by department