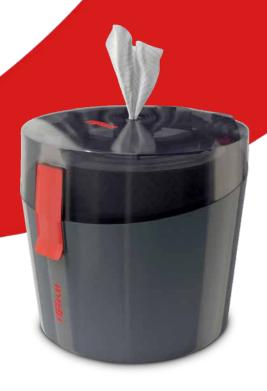

## WYPALL® REACH PLUS™

## Our most versatile centrefeed dispenser

Up to 50% reduction of paper consumption\*

Due to optimized single sheet dispensing

Sustainability driven design

By reducing Co<sub>2</sub> emissions.\*

Fully enclosed rolls

Combined with hygienic no touch dispensing.