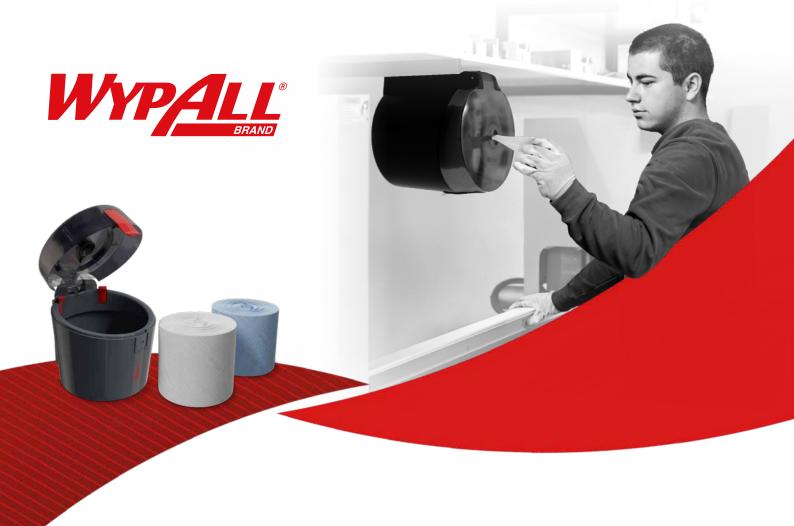

## WYPALL® REACH PLUS™

## Our most versatile centrefeed dispenser

Up to 50% reduction of paper consumption\*

Due to optimized single sheet dispensing

Sustainability driven design

By reducing Co<sub>2</sub> emissions.\*

Fully enclosed rolls

Combined with hygienic no touch dispensing.