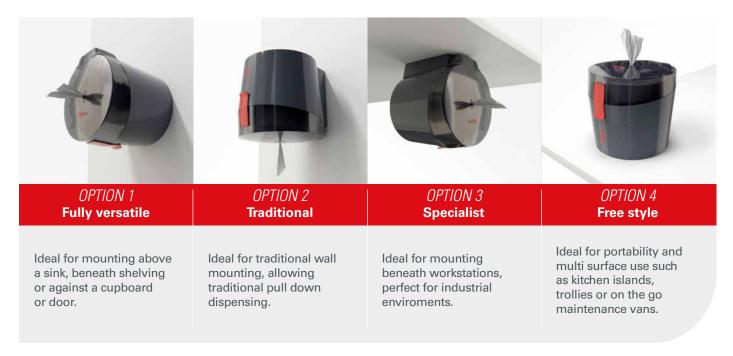

## WYPALL® REACH PLUS™

## Our most versatile centrefeed dispenser



Up to 50% reduction of paper consumption\*

Due to optimized single sheet dispensing



Sustainability driven design

By reducing Co<sub>2</sub> emissions.\*



Fully enclosed rolls

Combined with hygienic no touch dispensing.

## **CHOOSE YOUR WAY** TO USE





## **CHOOSING THE RIGHT ROLL** FOR YOU

| Product                                                            | Colour/Code      | Name                                                            | Sheet size<br>(L x W) | Case Contents                        | Plies | Technology | Benefits / Accreditations                                                                                                                            |
|--------------------------------------------------------------------|------------------|-----------------------------------------------------------------|-----------------------|--------------------------------------|-------|------------|------------------------------------------------------------------------------------------------------------------------------