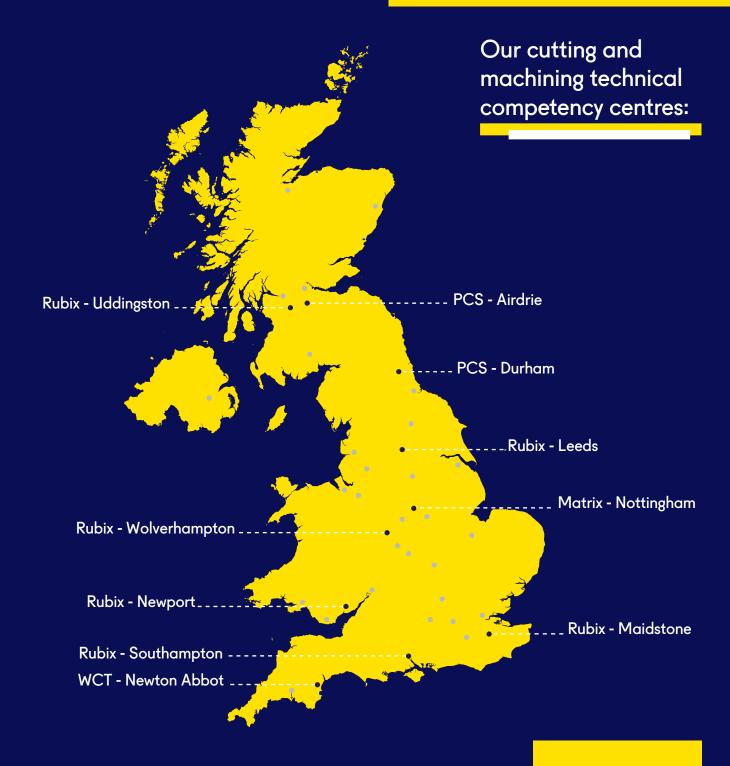

ven less downtime as tool life increased.



### CASE STUDY 2: SECTOR: Oil and gas



Customer had a reach problem in order to manufacture ports on a tubing hanger.

We designed the port tools, modelled the component, and created an assembly of the component and the tool build-ups required. This showed the access needed and proved the concept.

The manufactured engineered solution we provided, with full tooling methodology, allowed the customer to win their contract to machine these parts.



Europe's number one supplier of industrial maintenance, repair and overhaul products, services and solutions

Contact your local branch to find out more about how we can work with you to find the right solution for your cutting and machining needs.

+44 (0)870 240 2100

cuttingandmachining@rubix.com