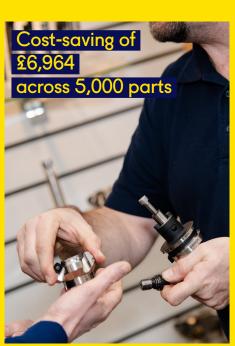

### CASE STUDY 1: SECTOR: Aerospace

Customer in the aerospace industry needed to increase the number of parts their machine was producing.

We replaced their current high feed cutter with the latest generation and in doing so were able to double the feed rate, reducing the roughing cycle from 1 hour to just 34 minutes.

The customer benefited from a saving of 24 hours machining time for every 54 parts produced, so they could produce more parts, more cost effectively and with even less downtime as tool life increased.